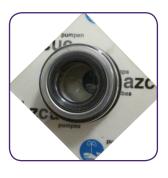

## **Azcue Spare Parts**

## **Benefits:**

- √ A range of spare parts are available for all Azcue models including mechanical seals, ball bearings and o-rings.
- ✓ 15 years guaranteed supply of spare parts to ensure that even models no longer in production can be maintained for a pump's normal working life.
- ✓ Spares are interchangeable with other Azcue models to reduce your stockholding requirements.
- ✓ Most common spare parts are available from stock for immediate dispatch.









MECHANICAL SEAL

BALL BEARING

MECHANICAL SEAL

## Identifying your pump model:

In order to supply you with the correct spare parts that you require, we will need you to provide us with the following information so that we can identify the exact pump model you have:

- ✓ Pump type (e.g. BT-HM 38D4)
- ✓ Serial number a 6 digit number that starts with a 1, 2, 3 or 4 (e.g. 457636)

The above information will be found on the pump's name plate which is usually screwed into the top of the pump body somewhere. See below.