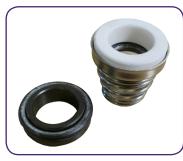

## **Azcue Spare Parts**

## **Benefits:**

- √ A range of spare parts are available for all Azcue models including mechanical seals, ball bearings and o-rings.
- ✓ 15 years guaranteed supply of spare parts to ensure that even models no longer in production can be maintained for a pump's normal working life.
- ✓ Spares are interchangeable with other Azcue models to reduce your stockholding requirements.
- ✓ Most common spare parts are available from stock for immediate dispatch.









MECHANICAL SEAL

BALL BEARING

MECHANICAL SEAL

## Identifying your pump model:

In order to supply you with the correct spare parts that you require, we will need you to provide us with the following information so that we can identify the exact pump model you have:

- ✓ Pump type (e.g. BT-HM 38D4)
- ✓ Serial number a 6 digit number that starts with a 1, 2, 3 or 4 (e.g. 457636)

The above information will be found on the pump's name plate which is usually screwed into the top of the pump body somewhere. See below.