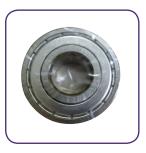

## **Azcue Spare Parts**

## **Benefits:**

- √ A range of spare parts are available for all Azcue models including mechanical seals, ball bearings and o-rings.
- ✓ 15 years guaranteed supply of spare parts to ensure that even models no longer in production can be maintained for a pump's normal working life.
- ✓ Spares are interchangeable with other Azcue models to reduce your stockholding requirements.
- ✓ Most common spare parts are available from stock for immediate dispatch.









MECHANICAL SEAL

BALL BEARING

MECHANICAL SEAL

## Identifying your pump model:

In order to supply you with the correct spare parts that you require, we will need you to provide us with the following information so that we can identify the exact pump model you have:

- ✓ Pump type (e.g. BT-HM 38D4)
- ✓ Serial number a 6 digit number that starts with a 1, 2, 3 or 4 (e.g. 457636)

The above information will be found on the pump's name plate which is usually screwed into the top of the pump body somewhere. See below.