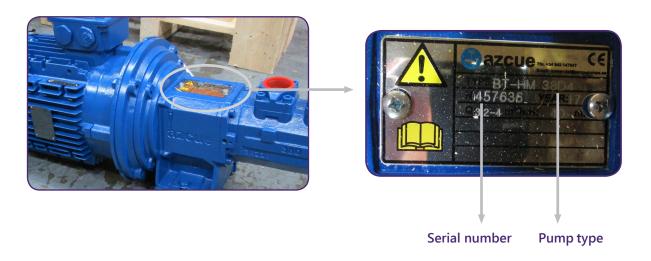

## Identifying your pump model:

In order to supply you with the correct spare parts that you require, we will need you to provide us with the following information so that we can identify the exact pump model you have:

- ✓ Pump type (e.g. BT-HM 38D4)
- ✓ Serial number a 6 digit number that starts with a 1, 2, 3 or 4 (e.g. 457636)

The above information will be found on the pump's name plate which is usually screwed into the top of the pump body somewhere. See below.