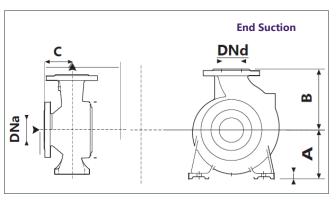

## 4. Installation Type -

Select **circular box** to indicate installation type, and please fill in the table referring to the diagrams where necessary.

| Dimension A:            |  |
|-------------------------|--|
| Dimension B:            |  |
| Dimension C:            |  |
| DNa Suction Diameter:   |  |
| DNd Discharge Diameter: |  |
| Flange Type:            |  |
| Flange Rating:          |  |