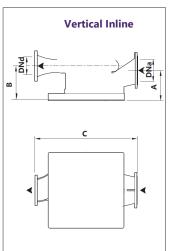

## 4. Installation Type -

Select **circular box** to indicate installation type, and please fill in the table referring to the diagrams where necessary.

| Dimension A:            |  |
|-------------------------|--|
| Dimension B:            |  |
| Dimension C:            |  |
| DNa Suction Diameter:   |  |
| DNd Discharge Diameter: |  |
| Flange Type:            |  |
| Flange Rating:          |  |