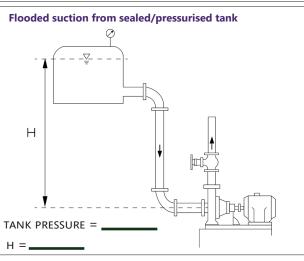

## 3. Suction Conditions -

Select **circular box** to indicate type of application, and please specify **dimension H** & **tank pressure** (where applicable) on the lines provided.