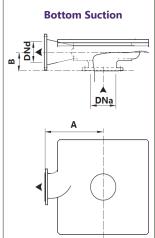

## 4. Installation Type -

Select **circular box** to indicate installation type, and please fill in the table referring to the diagrams where necessary.

| Dimension A:            |  |
|-------------------------|--|
| Dimension B:            |  |
| Dimension C:            |  |
| DNa Suction Diameter:   |  |
| DNd Discharge Diameter: |  |
| Flange Type:            |  |
| Flange Rating:          |  |