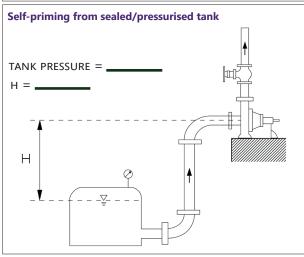

## 3. Suction Conditions -

Select **circular box** to indicate type of application, and please specify **dimension H** & **tank pressure** (where applicable) on the lines provided.