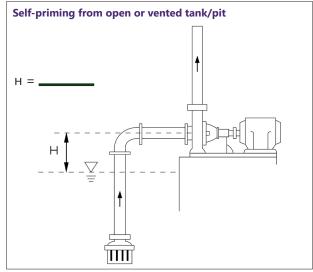

## 3. Suction Conditions -

Select **circular box** to indicate type of application, and please specify **dimension H** & **tank pressure** (where applicable) on the lines provided.