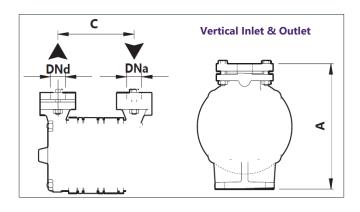

## 4. Installation Type -

Select **circular box** to indicate installation type, and please fill in the table referring to the diagrams where necessary.

| Dimension A:            |  |
|-------------------------|--|
| Dimension B:            |  |
| Dimension C:            |  |
| DNa Suction Diameter:   |  |
| DNd Discharge Diameter: |  |
| Flange Type:            |  |
| Flange Rating:          |  |