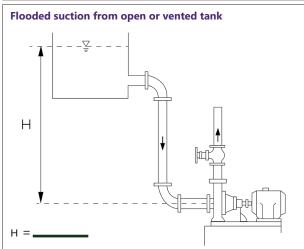

## 3. Suction Conditions -

Select **circular box** to indicate type of application, and please specify **dimension H** & **tank pressure** (where applicable) on the lines provided.